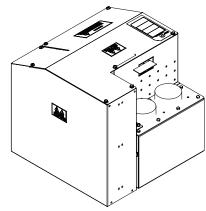

## **FEATURES**

- High output power: 32 kW (peak) / 20 kW (IEC)
- 40-150 kV, max 400 mA, max 320 mAs, max 2800 ms.
- kV-mAs technique
- Designed for mobile environmental conditions with vibration and frequent shocks.
- CPI ASCII Protocol with CPI Standard
  DR Interface
- Compatible with most popular tubes for mobile DR applications
- Compact size and optimized weight with integrated capacitor energy asist module