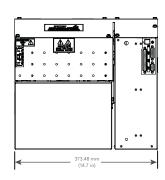

## **FEATURES**

- High output power: 32 kW (peak) / 20 kW (IEC)
- 40-150 kV, max 400 mA, max 320 mAs, max 2800 ms.
- kV-mAs technique
- Designed for mobile environmental conditions with vibration and frequent shocks.
- CPI ASCII Protocol with CPI Standard
  DR Interface
- Compatible with most popular tubes for mobile DR applications
- Compact size and optimized weight with integrated capacitor energy asist module