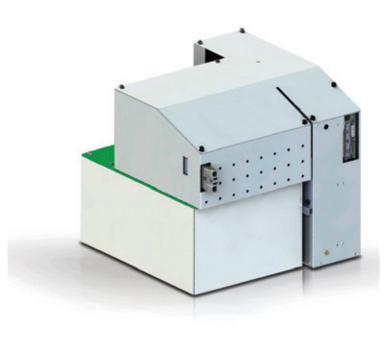

## **MOBILE SERIES**

Mobile DR High Frequency X-Ray Generator

Compact Lightweight Configurable Battery Powered

The performance and reliability offered by our products stems from years of technological advancements and have become a cornerstone of many leading technologies in different market segments.

The Mobile DR Generator continues CPI's tradition of innovation with a compact and highly capable solution for the mobile digital radiography markets while offering the level of industry recognized customization to ease system integration.

## **FEATURES**

- High output power: 32 kW (peak) / 20 kW (IEC)
- 40-150 kV, max 400 mA, max 320 mAs, max 2800 ms.
- kV-mAs technique
- Designed for mobile environmental conditions with vibration and frequent shocks.
- CPI ASCII Protocol with CPI Standard
  DR Interface
- Compatible with most popular tubes for mobile DR applications
- Compact size and optimized weight with integrated capacitor energy asist module