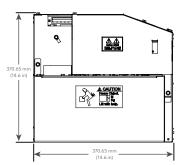

## **FEATURES**

- High output power: 32 kW (peak) / 20 kW (IEC)
- 40-150 kV, max 400 mA, max 320 mAs, max 2800 ms.
- kV-mAs technique
- Designed for mobile environmental conditions with vibration and frequent shocks.
- CPI ASCII Protocol with CPI Standard
  DR Interface
- Compatible with most popular tubes for mobile DR applications
- Compact size and optimized weight with integrated capacitor energy asist module