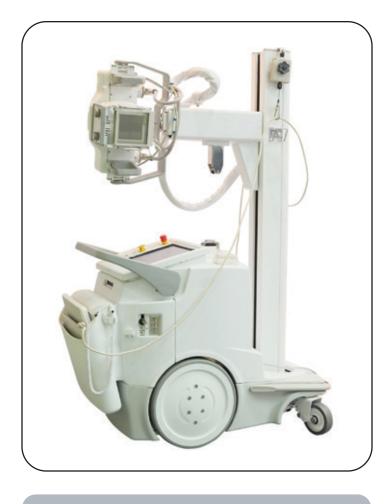

## **MOBILE SERIES**

Mobile DR High Frequency X-Ray Generator

Compact Lightweight Configurable Battery Powered

The performance and reliability offered by our products stems from years of technological advancements and have become a cornerstone of many leading technologies in different market segments.

The Mobile DR Generator continues CPI's tradition of innovation with a compact and highly capable solution for the mobile digital radiography markets while offering the level of industry recognized customization to ease system integration.

## **BENEFITS:**

- High power for Mobile DR applications:
  32 kW peak, 20 kW nominal
- Integrated capacitor energy assist module
- Designed to work with low-cost battery solution
- Light weight and compact dimensions
- Self diagnostic capabilities with operator messages